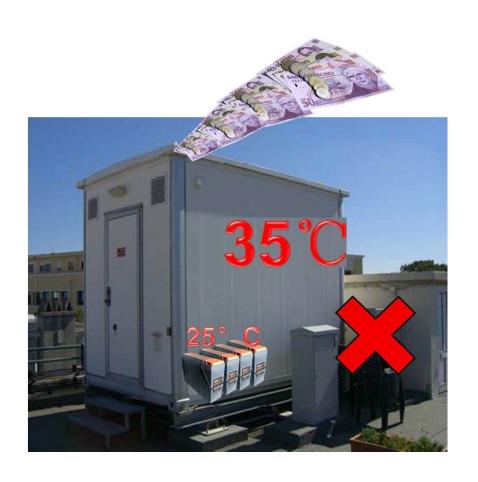

#### **Features of HTB High Temperature Deep Cycle Gel Battery**

- Design for high temperature application
  (35 45degC ). Help to reduce energy consumption
- Long life design for both floating and cyclic application.
- Excellent charge acceptance capability. It is applicable for using at PSOC (partial state of charge).
- Perfect to be applied to renewable energy system or hybrid power system at tough condition.

#### Energy consumption saving without impacting battery life

**Traditional normal battery** 

**Innovative HTB battery** 

USC Power Limited www.uscpp.com , sales@uscpp.com

Tel: (852) 3527 0334 Address: Unit B4, 6/F Fortune Industrial Building, 40 Lee Chung Street, Chai Wan, HK.