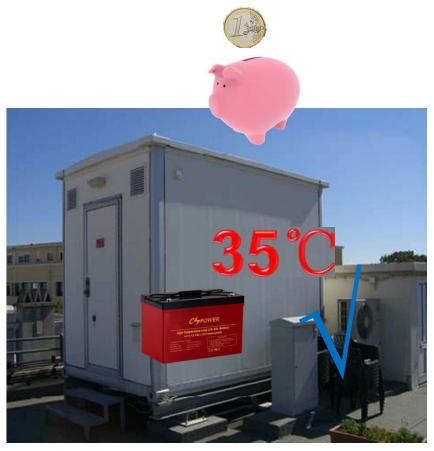

#### **Features of HTB High Temperature Deep Cycle Gel Battery**

- Design for high temperature application
  (35 45degC ). Help to reduce energy consumption
- Long life design for both floating and cyclic application.
- Excellent charge acceptance capability. It is applicable for using at PSOC (partial state of charge).
- Perfect to be applied to renewable energy system or hybrid power system at tough condition.

#### Energy consumption saving without impacting battery life

**Traditional normal battery** 

**Innovative HTB battery** 

USC Power Limited www.uscpp.com , sales@uscpp.com

Tel: (852) 3527 0334 Address: Unit B4, 6/F Fortune Industrial Building, 40 Lee Chung Street, Chai Wan, HK.