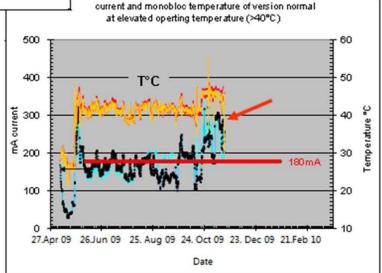

## **Core technology 2– catalyst valve**

Special catalyst valve applied to reduce secondary reaction and protect

Negative

Slow down of float current rise

Float Current at 40°C: Normal Batt: 180mA

HTB Batt: 120mA