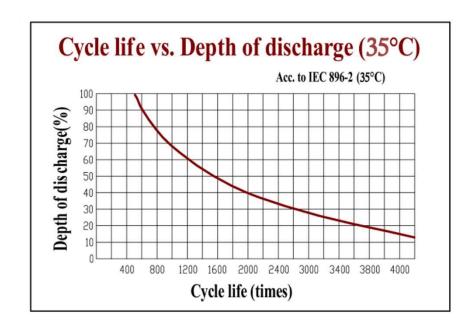

#### **Features of HTB High Temperature Deep Cycle Gel Battery**

- Design for high temperature application
  (35 45degC ). Help to reduce energy consumption
- Long life design for both floating and cyclic application.
- Excellent charge acceptance capability. It is applicable for using at PSOC (partial state of charge).
- Perfect to be applied to renewable energy system or hybrid power system at tough condition.