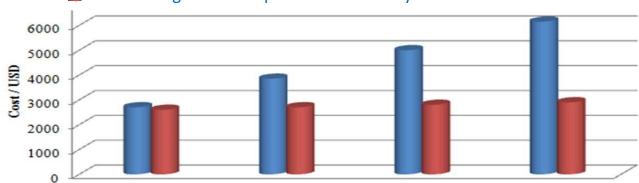

## **Sustainable Cost Savings**

- 1.5kW on-grid site in Spain with Traditional VRLAbattery
- 1.5kW on-grid site in Spain with CSBattery HTB solution

- 7.5kW off-grid site in India with Traditional VRLAbattery
- 7.5kW off-grid site in India with CSBattery HTB solution