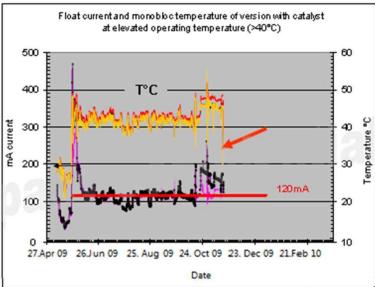

## **Core technology 2– catalyst valve**

Special catalyst valve applied to reduce secondary reaction and protect

Negative

Slow down of float current rise

Float Current at 40°C: Normal Batt: 180mA

HTB Batt: 120mA