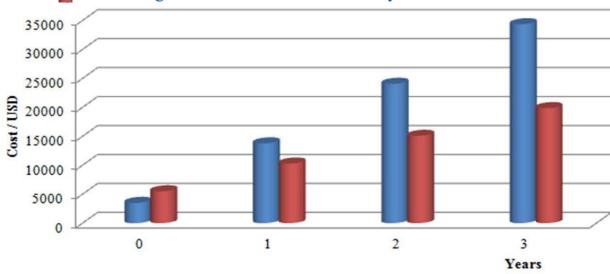

## **Sustainable Cost Savings**

- 1.5kW on-grid site in Spain with Traditional VRLAbattery
- 1.5kW on-grid site in Spain with CSBattery HTB solution

- 7.5kW off-grid site in India with Traditional VRLAbattery
- 7.5kW off-grid site in India with CSBattery HTB solution